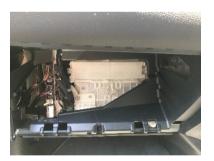

2. Separate the side strut from the glove box.

To release the opening stops push inwards on the glove box side walls. Remove glove box from hinge.

3.With the glove box removed the cabin air filter housing is exposed. Remove the cabin air filter housing cover. Remove the old cabin air filter and cabin air filter tray. Remove any remaining debris in the housing.