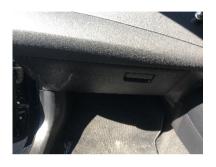

## FITTING INSTRUCTIONS FOR RYCO CABIN AIR FILTER RCA378C

TOYOTA CAMRY, COROLLA, HIACE & GRANVIA Cabin air filter is located behind glove box

1. The cabin air filter housing is located behind the glovebox. To gain access, the glove box must be opened and lowered.

2. Separate the side strut from the glove box.

To release the opening stops push inwards on the glove box side walls. Remove glove box from hinge.

3.With the glove box removed the cabin air filter housing is exposed. Remove the cabin air filter housing cover. Remove the old cabin air filter and cabin air filter tray. Remove any remaining debris in the housing.