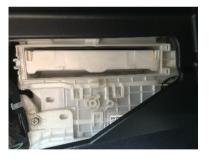

2. Separate the side strut from the glove box.

To release the opening stops push inwards on the glove box side walls. Remove glove box from hinge.

3.With the glove box removed the cabin air filter housing is exposed. Remove the cabin air filter housing cover. Remove the old cabin air filter and cabin air filter tray. Remove any remaining debris in the housing.

4. Insert the new filter into the cabin air filter tray. Note the direction of the flow arrow. Install the cabin air filter and tray into the cabin air filter housing. Refit all components in reverse order.